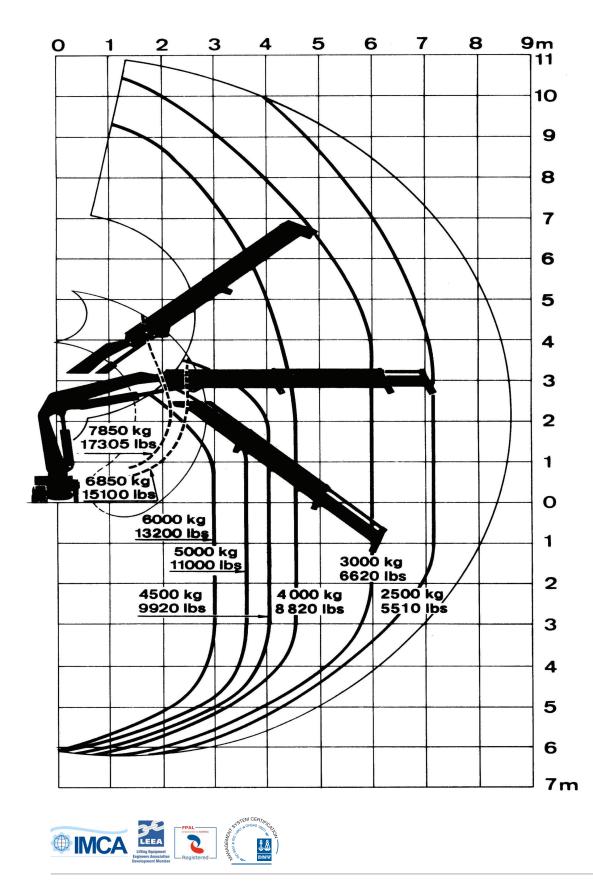

| Hiab 180 – Double Hydraulic Extension |                                       |
|---------------------------------------|---------------------------------------|
| Hook Capacity                         | 2,000kg up to 10,000kg at min. radius |
| Winch Lifting Capacity                | 2,000kg                               |
| Max Outreach                          | 8.4m                                  |
| Slewing Angle                         | < 400°                                |
| Recommended Pump Capacity             | 60 l/min                              |
| Max Working Pressure                  | 200 bar                               |
| Control                               | Local at Crane                        |
| Crane Weight inc. base                | 4,000kg                               |