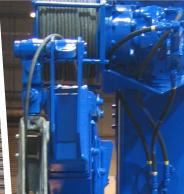

## Hiab 180 – Double Hydraulic Extension Sea Crane

## The Hiab 180 Sea Crane comes complete with skid assembly suitable for deck mounting and electric hydraulic power pack.

The fitted winch is capable of lifting 2.0te at max outreach. This Marine Crane is built to provide long time operation against harsh marine environments. All piston rods are made from Nikrom 350 with stainless steel pipes and fittings as standard. All cranes provided for hire or sale by Fisher Offshore come with a full certification package including an operations and maintenance manual.

| Hiab 180 – Double Hydraulic Extension |                                       |
|---------------------------------------|---------------------------------------|
| Hook Capacity                         | 2,000kg up to 10,000kg at min. radius |
| Winch Lifting Capacity                | 2,000kg                               |
| Max Outreach                          | 8.4m                                  |
| Slewing Angle                         | < 400°                                |
| Recommended Pump Capacity             | 60 l/min                              |
| Max Working Pressure                  | 200 bar                               |
| Control                               | Local at Crane                        |
| Crane Weight inc. base                | 4,000kg                               |