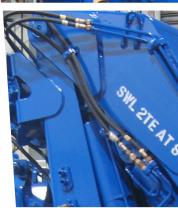

## Hiab 180 – Double Hydraulic Extension Sea Crane

## The Hiab 180 Sea Crane comes complete with skid assembly suitable for deck mounting and electric hydraulic power pack.

The fitted winch is capable of lifting 2.0te at max outreach. This Marine Crane is built to provide long time operation against harsh marine environments. All piston rods are made from Nikrom 350 with stainless steel pipes and fittings as standard. All cranes provided for hire or sale by Fisher Offshore come with a full certification package including an operations and maintenance manual.

| Hiab 180 – Double Hydraulic Extension |                                       |
|---------------------------------------|---------------------------------------|
| Hook Capacity                         | 2,000kg up to 10,000kg at min. radius |
| Winch Lifting Capacity                | 2,000kg                               |
| Max Outreach                          | 8.4m                                  |
| Slewing Angle                         | < 400°                                |
| Recommended Pump Capacity             | 60 l/min                              |
| Max Working Pressure                  | 200 bar                               |
| Control                               | Local at Crane                        |
| Crane Weight inc. base                | 4,000kg                               |