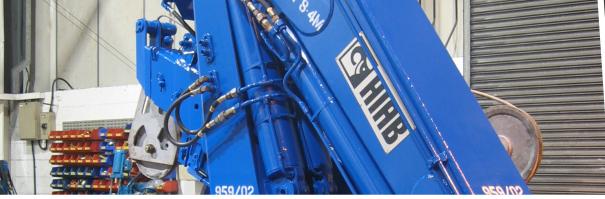

## Hiab 180 – Double Hydraulic Extension Sea Crane

## The Hiab 180 Sea Crane comes complete with skid assembly suitable for deck mounting and electric hydraulic power pack.

The fitted winch is capable of lifting 2.0te at max outreach. This Marine Crane is built to provide long time operation against harsh marine environments. All piston rods are made from Nikrom 350 with stainless steel pipes and fittings as standard. All cranes provided for hire or sale by Fisher Offshore come with a full certification package including an operations and maintenance manual.

| Hiab 180 – Double Hydraulic Extension |                                       |
|---------------------------------------|---------------------------------------|
| Hook Capacity                         | 2,000kg up to 10,000kg at min. radius |
| Winch Lifting Capacity                | 2,000kg                               |
| Max Outreach                          | 8.4m                                  |
| Slewing Angle                         | < 400°                                |
| Recommended Pump Capacity             | 60 l/min                              |
| Max Working Pressure                  | 200 bar                               |
| Control                               | Local at Crane                        |
| Crane Weight inc. base                | 4,000kg                               |