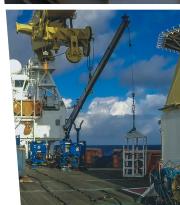

Adapted for extended umbilical 'golden gate' diving, increasing the outward excursion of the diver from DSV to the worksite.

This marine crane is built to provice long time operation against harsh marine environments. All piston rods are made from Nikrom 350 with stainless steel pipes and fittings as standard.