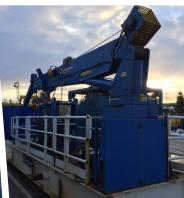

## **National Sea Crane**

The National Crane comes complete with skid assembly suitable for deck mounting and a 22kW electric safe area HPU mounted on grillage. The fitted winch is capable of lifting 1te at max outreach.

Adapted for extended umbilical 'golden gate' diving, increasing the outward excursion of the diver from DSV to the worksite.

This marine crane is built to provice long time operation against harsh marine environments. All piston rods are made from Nikrom 350 with stainless steel pipes and fittings as standard.