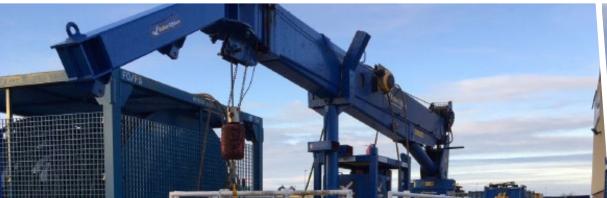

## **National Sea Crane**

The National Crane comes complete with skid assembly suitable for deck mounting and a 22kW electric safe area HPU mounted on grillage. The fitted winch is capable of lifting 1te at max outreach.

Adapted for extended umbilical 'golden gate' diving, increasing the outward excursion of the diver from DSV to the worksite.

This marine crane is built to provice long time operation against harsh marine environments. All piston rods are made from Nikrom 350 with stainless steel pipes and fittings as standard.