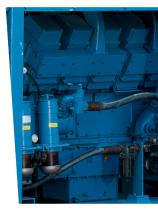

| Pump                  |                                                                                   |
|-----------------------|-----------------------------------------------------------------------------------|
| Pump Type             | RKB 200/37 5 stage                                                                |
| Duty                  | 3.8m³/min @ 40 bar @ 1800rpm; 8m³/min @ 16 bar @ 1500rpm.                         |
| Max Pressure          | 42 bar                                                                            |
| Max Flow              | 8m³/min                                                                           |
| Suction Connections   | 10" 150                                                                           |
| Discharge Connections | 6" 300                                                                            |
| Suction Required      | Free flooding                                                                     |
| Controls              | Externally mounted c/w all controls and gauges.                                   |
| Shut Down System      | Air operated - stop, emergency stop, overspeed, high water temp, low oil pressure |