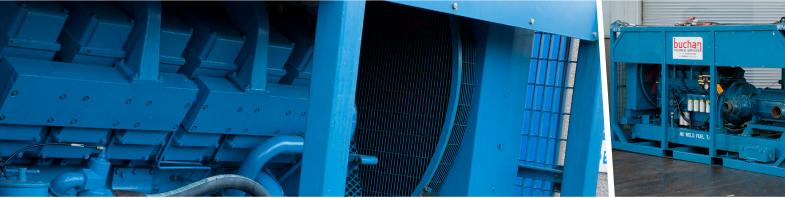

## Centrifugal Pump WP44

| Power Drive Specification |              |  |
|---------------------------|--------------|--|
| Engine Type               | Cummings     |  |
| Fuel Type                 | Diesel       |  |
| Max RPM                   | 2000         |  |
| Engine Horsepower         | 1000         |  |
| Clutch Type               | Direct drive |  |
| Fuel Capacity             | 150 imp gal  |  |
| Starting System           | Air start    |  |

| Pump                  |                                                                                   |
|-----------------------|-----------------------------------------------------------------------------------|
| Pump Type             | RKB 200/37 5 stage                                                                |
| Duty                  | 3.8m³/min @ 40 bar @ 1800rpm; 8m³/min @ 16 bar @ 1500rpm.                         |
| Max Pressure          | 42 bar                                                                            |
| Max Flow              | 8m³/min                                                                           |
| Suction Connections   | 10" 150                                                                           |
| Discharge Connections | 6" 300                                                                            |
| Suction Required      | Free flooding                                                                     |
| Controls              | Externally mounted c/w all controls and gauges.                                   |
| Shut Down System      | Air operated - stop, emergency stop, overspeed, high water temp, low oil pressure |

| Dimensions |         |
|------------|---------|
| Length     | 4890 mm |
| Width      | 2200 mm |
| Height     | 2580 mm |
| Weight     | 11000kg |

| Certification |                |
|---------------|----------------|
|               | Rigsafe BS7072 |