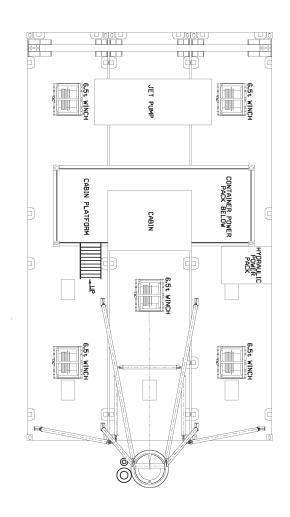

## **Deck equipment**

| DOP pump power pack        | Deutz V6 engine, hydraulic<br>266cc pump closed loop<br>systems |
|----------------------------|-----------------------------------------------------------------|
| Hoist and winch power pack | Cat C4.4 engine. hydraulic pump 100cc piston                    |
| Deck winches               | 4 x 6.5t CAT Motors<br>(2 port and 2 stbd)                      |
|                            | 1 x 6.5t Doosan TM22 VC<br>(Main hoist)                         |
| Gantry                     | 8t SWL                                                          |
| Fairleads                  | x 4                                                             |
| Jet pump AFT side          | C7                                                              |
| Jet pump port side         | Hydraulic                                                       |
| Cabin                      | Operators cabin                                                 |
|                            |                                                                 |

PLAN VIEW

PROFILE VIEW