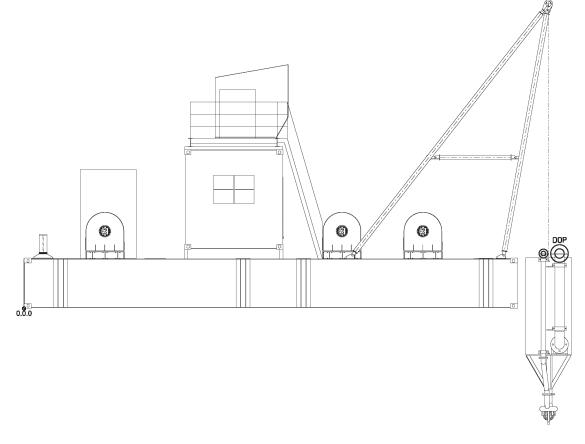

## **Vessel identification**

The Umkhomo is a pontoon constructed barge, designed primarily for dredging operations, using a DOP pump system. The barge is non self propelled.

| Type of vessel   | Dumb barge |
|------------------|------------|
| Build date       | 2015       |
| Hull type        | Steel      |
| Port of registry | Panama     |
| Propulsion       | None       |

## **Deck equipment**

| DOP pump power pack        | Deutz V6 engine, hydraulic<br>266cc pump closed loop<br>systems |
|----------------------------|-----------------------------------------------------------------|
| Hoist and winch power pack | Cat C4.4 engine. hydraulic pump 100cc piston                    |
| Deck winches               | 4 x 6.5t CAT Motors<br>(2 port and 2 stbd)                      |
|                            | 1 x 6.5t Doosan TM22 VC<br>(Main hoist)                         |
| Gantry                     | 8t SWL                                                          |
| Fairleads                  | x 4                                                             |
| Jet pump AFT side          | C7                                                              |
| Jet pump port side         | Hydraulic                                                       |
| Cabin                      | Operators cabin                                                 |
|                            |                                                                 |

## **Dimensions and weight**

| Gross tonnage             | 31.63 tons |
|---------------------------|------------|
| Net tonnage               | 28.47 tons |
| Overall length            | 11.64m     |
| Breadth                   | 7.29m      |
| Draught                   | 0.58m      |
| Lightship<br>displacement | 49 tons    |
| Depth at midship          | 1.2m       |
|                           |            |

PLAN VIEW

PROFILE VIEW