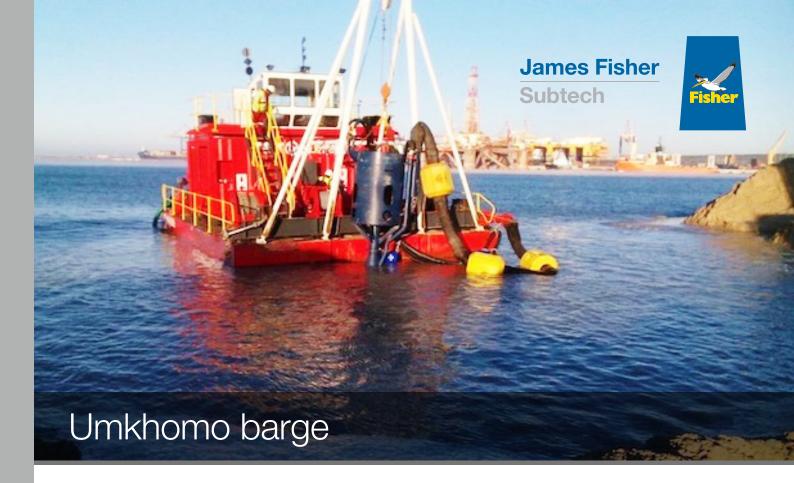

## **Vessel identification**

The Umkhomo is a pontoon constructed barge, designed primarily for dredging operations, using a DOP pump system. The barge is non self propelled.

| Type of vessel   | Dumb barge |
|------------------|------------|
| Build date       | 2015       |
| Hull type        | Steel      |
| Port of registry | Panama     |
| Propulsion       | None       |