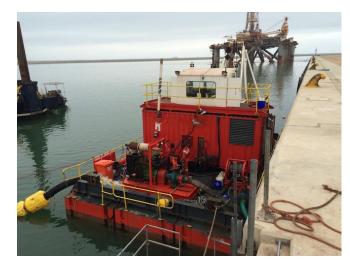

## **Vessel identification**

The Umkhomo is a pontoon constructed barge, designed primarily for dredging operations, using a DOP pump system. The barge is non self propelled.

| Type of vessel   | Dumb barge |
|------------------|------------|
| Build date       | 2015       |
| Hull type        | Steel      |
| Port of registry | Panama     |
| Propulsion       | None       |