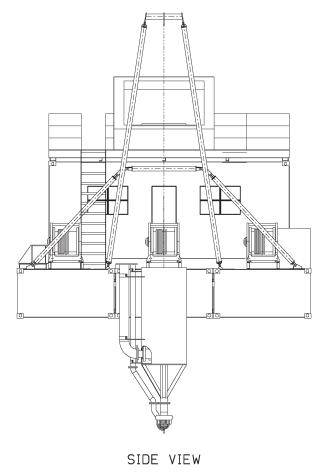

## **Deck equipment**

| DOP pump power pack        | Deutz V6 engine, hydraulic<br>266cc pump closed loop<br>systems |
|----------------------------|-----------------------------------------------------------------|
| Hoist and winch power pack | Cat C4.4 engine. hydraulic pump 100cc piston                    |
| Deck winches               | 4 x 6.5t CAT Motors<br>(2 port and 2 stbd)                      |
|                            | 1 x 6.5t Doosan TM22 VC<br>(Main hoist)                         |
| Gantry                     | 8t SWL                                                          |
| Fairleads                  | x 4                                                             |
| Jet pump AFT side          | C7                                                              |
| Jet pump port side         | Hydraulic                                                       |
| Cabin                      | Operators cabin                                                 |
|                            |                                                                 |

PLAN VIEW

PROFILE VIEW