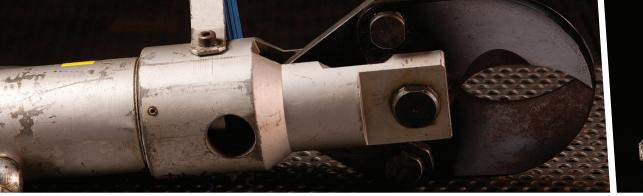

## **378 Hydraulic Shears**

The 378 is a single acting hydraulic cutter designed for use with a hand pump. It is suitable for cutting tubular materials, cables and can also be used for medium duty scrap-cutting operations.

| 378 Hydraulic Shears       |         |
|----------------------------|---------|
| Length                     | 430 mm  |
| Width                      | 205 mm  |
| Weight                     | 12 kg   |
| Max. working pressure      | 550 Bar |
| Approx. shearing force     | 90 kN   |
| Max. opening in the centre | 97 mm   |
| Max. opening at the tips   | 75 mm   |