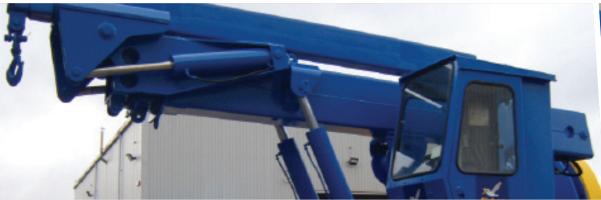

## The HLRM 50-9 Marine Crane comes complete with skid assembly suitable for deck mounting and electric hydraulic power pack.

The fitted winch is capable of lifting 1.7te at max outreach in single fall. This Marine Crane is built to provide long time operation against harsh marine

environments. All piston rods are made from Nikrom 350 with stainless steel pipes and fittings as standard. All cranes provided for hire or sale by Fisher Offshore come with a full certification package including an operations and maintenance manual.