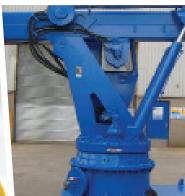

## The HLRM 50-9 Marine Crane comes complete with skid assembly suitable for deck mounting and electric hydraulic power pack.

The fitted winch is capable of lifting 1.7te at max outreach in single fall. This Marine Crane is built to provide long time operation against harsh marine

environments. All piston rods are made from Nikrom 350 with stainless steel pipes and fittings as standard. All cranes provided for hire or sale by Fisher Offshore come with a full certification package including an operations and maintenance manual.