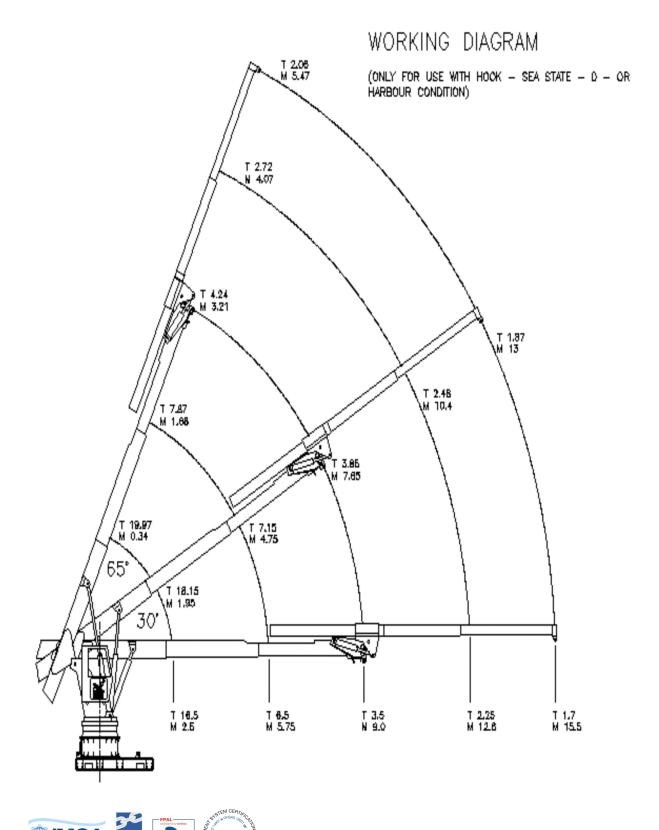

## **HLRM 50-9 Marine Crane**

## The HLRM 50-9 Marine Crane comes complete with skid assembly suitable for deck mounting and electric hydraulic power pack.

The fitted winch is capable of lifting 1.7te at max outreach in single fall. This Marine Crane is built to provide long time operation against harsh marine

environments. All piston rods are made from Nikrom 350 with stainless steel pipes and fittings as standard. All cranes provided for hire or sale by Fisher Offshore come with a full certification package including an operations and maintenance manual.

| HLRM 50-9 Marine Crane     |                                       |
|----------------------------|---------------------------------------|
| Hook Lifting Capacity      | 1,700kg up to 16,500kg at min. radius |
| Winch Lifting Capacity     | (2,200kg @ 9m) (1700kg @ 15.5m)       |
| Max Outreach               | 15.5m                                 |
| Slewing Angle (Continuous) | 360°                                  |
| Recommended Pump Capacity  | 70 l/min                              |
| Max Working Pressure       | 180 bar                               |
| Control                    | Mounted Operator Station              |
| Crane Weight inc. base     | 8,500 kg                              |