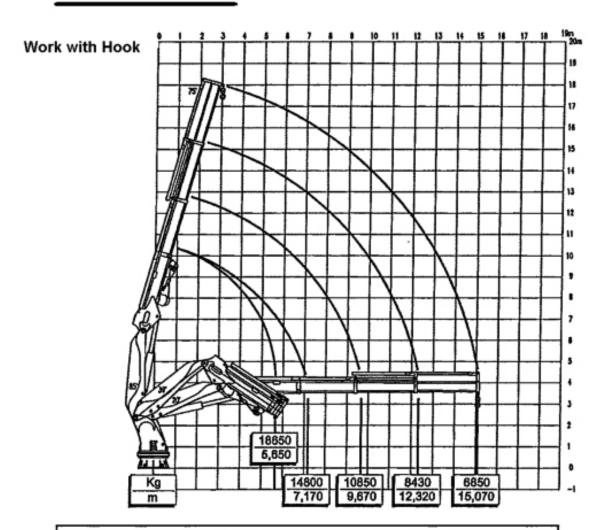

| Effer 120000-3S Marine Crane |                                       |
|------------------------------|---------------------------------------|
| Hook Lifting Capacity        | 6,850kg up to 18,650kg at min. radius |
| Winch Lifting Capacity       | 4000kg SWL                            |
| Max Outreach                 | 15m                                   |
| Slewing Angle (Continuous)   | 360°                                  |
| Recommended Pump Capacity    | 110 l/min                             |
| Max Working Pressure         | 285 bar                               |
| Control                      | Mounted Operator Station              |
| Crane Weight inc. base       | 23,000 kg                             |

## Effer 120000-3S Marine Crane

Work with winch = SWL 4000 Kg (Min operation horizontal outreach = 9,0m)

LIFTING CAPACITY VALUES ARE VERIFIED ACCORDING TO GERMAN STANDARDS DIN 15018, H1 GROUP B3, INTEGRATED WITH 5° HEEL - 2° TRIM.