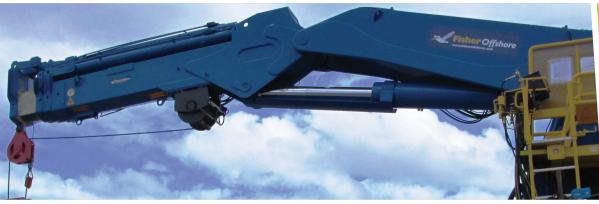

## Effer 120000-3S Marine Crane

The Effer 120000-3S Marine Crane comes complete with skid assembly suitable for deck mounting and electric hydraulic power pack.

The fitted winch is capable of lifting 4te at all angles. This Marine Crane is built to provide long time operation against harsh marine environments.

| Effer 120000-3S Marine Crane |                                       |
|------------------------------|---------------------------------------|
| Hook Lifting Capacity        | 6,850kg up to 18,650kg at min. radius |
| Winch Lifting Capacity       | 4000kg SWL                            |
| Max Outreach                 | 15m                                   |
| Slewing Angle (Continuous)   | 360°                                  |
| Recommended Pump Capacity    | 110 l/min                             |
| Max Working Pressure         | 285 bar                               |
| Control                      | Mounted Operator Station              |
| Crane Weight inc. base       | 23,000 kg                             |