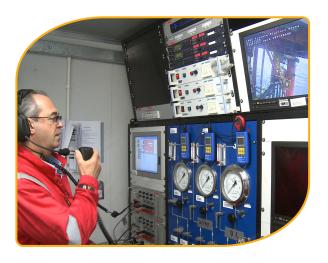

# **Diving & ROV**

In summer 2013, Fendercare Marine was contracted to assist in the inspection of the subsea structure of Kinsale A platform, one of Irelands longest established gas production platforms.

#### Who

**PSE Kinsale Energy** 

The team carried out a wide range of examinations to ensure the safety of its structure, ranging from general visual inspection of the platform through to close visual inspection of individual welds, including removal of extensive marine growth.