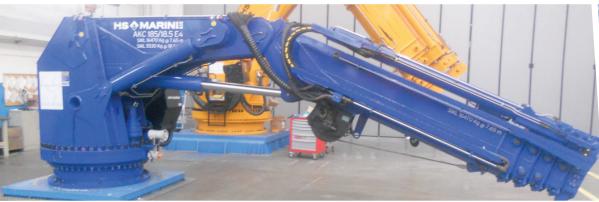

## H and S AKC 185 Marine Crane

The AKC 185 comes complete with a dedicated HPU, transport base with incorporated sea fastening plates. Benefiting from dual control local and Canbus remote control allows the operation of the crane both from the dedicated operator's seat and also on deck ensuring best line of sight at all times.

The AKC 185 has incorporated manual sea state limiting mechanisms allowing the operator to pre-set the actual sea state limiting the swl of the crane and winch preventing overload damage when operating in adverse weather.

| H and S AKC 185                          |                                           |
|------------------------------------------|-------------------------------------------|
| Max outreach                             | 18.5m                                     |
| Max Lifting Height                       | 20m                                       |
| Hook Lifting Capacity                    | 5530kg @ 18.5m                            |
| Slewing Angle (Continuous)               | 360°                                      |
| Recommended Pump Capacity                | 100 l/min                                 |
| Max Working Pressure                     | 280 bar                                   |
| Crane Weight inc Skid                    | 18,000kg                                  |
| Control                                  | Local and Remote                          |
| Power Requirements                       | 75kW                                      |
| Winch Lifting Capacity                   | 5930kg @ 3rd layer                        |
| Crane Base Dimensions                    | 380mm x55mmx1500mm (48 bolts M30 x 150mm) |
| Overall Dimensions Crane Unit Alone (mm) | 8570(L) x 2307 (W) x 648(H)               |
| Classification                           | BV                                        |
| Year of Manufacture                      | 2013                                      |