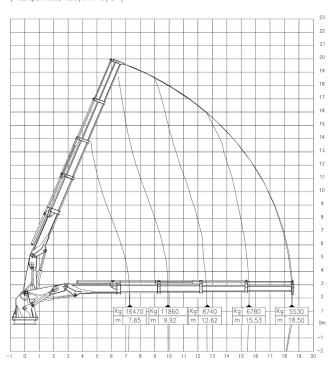

## H and S AKC 185 Marine Crane

WORKING DIAGRAM with HOOK ( Max.permitted heel/trim 6°/3° )

| H and S AKC 185                          |                                           |
|------------------------------------------|-------------------------------------------|
| Max outreach                             | 18.5m                                     |
| Max Lifting Height                       | 20m                                       |
| Hook Lifting Capacity                    | 5530kg @ 18.5m                            |
| Slewing Angle (Continuous)               | 360°                                      |
| Recommended Pump Capacity                | 100 l/min                                 |
| Max Working Pressure                     | 280 bar                                   |
| Crane Weight inc Skid                    | 18,000kg                                  |
| Control                                  | Local and Remote                          |
| Power Requirements                       | 75kW                                      |
| Winch Lifting Capacity                   | 5930kg @ 3rd layer                        |
| Crane Base Dimensions                    | 380mm x55mmx1500mm (48 bolts M30 x 150mm) |
| Overall Dimensions Crane Unit Alone (mm) | 8570(L) x 2307 (W) x 648(H)               |
| Classification                           | BV                                        |
| Year of Manufacture                      | 2013                                      |