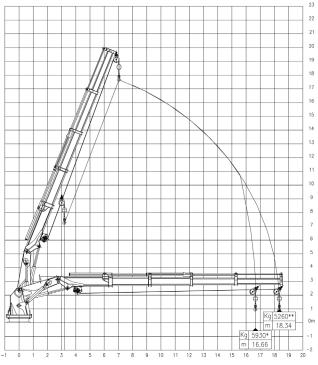

## HS & MARINE

Marine Crane model AKC 185/18.5 E4

Crane built and designed in according to DIN 15018 Class H1-B3

WORKING DIAGRAM with WINCH (Max.permitted heel/trim 6\*/3\*)

\*MAX PULL SWL 5930 Kg ( WITH ROPE AT TOP ROPE DRUM on the 3rd drum LAYER )

Marine Crane model AKC 185/18.5 E4

Crane built and designed in according to DIN 15018 Class H1-B3