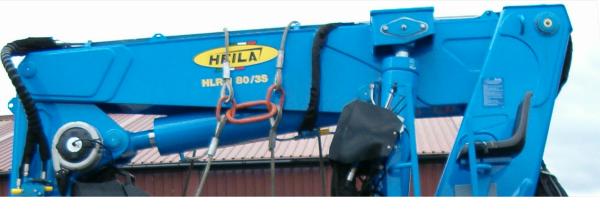

## HLRM 80-3S Marine Crane

## The HLRM 80-3S Marine Crane comes complete with skid assembly suitable for deck mounting and built on electric hydraulic power pack.

The fitted winch is capable of lifting 5.2te at all angles. This Marine Crane is built to provide long time operation against harsh marine environments. All piston rods are made from Nikrom 350 with stainless steel pipes and fittings as standard. All cranes provided for hire or sale by Fisher Offshore come with a full certification package including an operations and maintenance manual