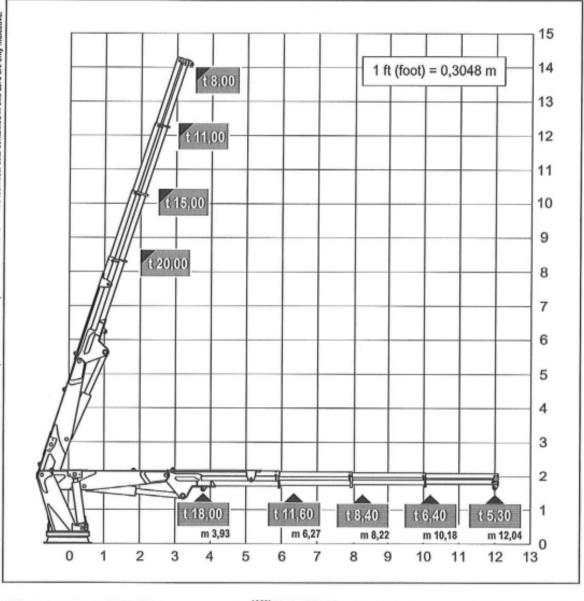

## HLRM 80-3S Marine Crane

WORKING DIAGRAM DIAGRAMMA DI LAVORO

HLRM 80-3S

(ONLY FOR USE WITH HOOK - SEA STATE - 0 - OR HARBOUR CONDITION)

For more information on how Fisher Offshore can add value to your offshore operations visit www.fisheroffshore.com or contact one of our specialist consultants at info@fisheroffshore.com or call +44 (0)1651 87 39 32 Fisher Offshore, North Meadows, Oldmeldrum, Aberdeenshire, Scotland AB51 0GQ Fisher Offshore