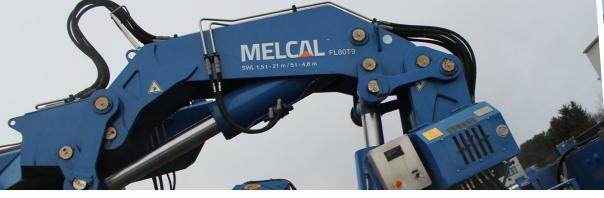

## FL80T9 Marine Crane

| FL80T9 Marine Crane                           |                                                                                                                                                                               |
|-----------------------------------------------|-------------------------------------------------------------------------------------------------------------------------------------------------------------------------------|
| Maximum Outreach:                             | 21m                                                                                                                                                                           |
| Winch lifting capacity:                       | 1500kg @ 21m<br>5000kg @ < 8m                                                                                                                                                 |
| Slewing angle:                                | 360° continuous                                                                                                                                                               |
| Controls:                                     | Remote or local                                                                                                                                                               |
| Recommended pump capacity:                    | 100 LPM                                                                                                                                                                       |
| Max working pressure:                         | 290 Bar                                                                                                                                                                       |
| Crane supplied with:                          | Suitable 55kw 415/440v 50/60Hz Electric driven vessel/<br>safe are Hydraulic power unit. Supplied with 15mtr<br>electrical supply cable, connection to installation by client |
| Shipping dimensions: Crane incl. skid and HPU | 12,500kg<br>5000 L x 2440 W x 3450 H (mm)                                                                                                                                     |