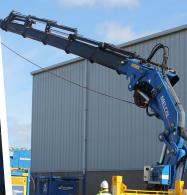

## FL80T9 Marine Crane

| FL80T9 Marine Crane                           |                                                                                                                                                                               |
|-----------------------------------------------|-------------------------------------------------------------------------------------------------------------------------------------------------------------------------------|
| Maximum Outreach:                             | 21m                                                                                                                                                                           |
| Winch lifting capacity:                       | 1500kg @ 21m<br>5000kg @ < 8m                                                                                                                                                 |
| Slewing angle:                                | 360° continuous                                                                                                                                                               |
| Controls:                                     | Remote or local                                                                                                                                                               |
| Recommended pump capacity:                    | 100 LPM                                                                                                                                                                       |
| Max working pressure:                         | 290 Bar                                                                                                                                                                       |
| Crane supplied with:                          | Suitable 55kw 415/440v 50/60Hz Electric driven vessel/<br>safe are Hydraulic power unit. Supplied with 15mtr<br>electrical supply cable, connection to installation by client |
| Shipping dimensions: Crane incl. skid and HPU | 12,500kg<br>5000 L x 2440 W x 3450 H (mm)                                                                                                                                     |