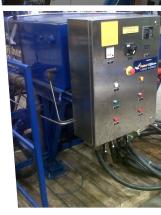

## FL80T9 Marine Crane

| FL80T9 Marine Crane                           |                                                                                                                                                                               |
|-----------------------------------------------|-------------------------------------------------------------------------------------------------------------------------------------------------------------------------------|
| Maximum Outreach:                             | 21m                                                                                                                                                                           |
| Winch lifting capacity:                       | 1500kg @ 21m<br>5000kg @ < 8m                                                                                                                                                 |
| Slewing angle:                                | 360° continuous                                                                                                                                                               |
| Controls:                                     | Remote or local                                                                                                                                                               |
| Recommended pump capacity:                    | 100 LPM                                                                                                                                                                       |
| Max working pressure:                         | 290 Bar                                                                                                                                                                       |
| Crane supplied with:                          | Suitable 55kw 415/440v 50/60Hz Electric driven vessel/<br>safe are Hydraulic power unit. Supplied with 15mtr<br>electrical supply cable, connection to installation by client |
| Shipping dimensions: Crane incl. skid and HPU | 12,500kg<br>5000 L x 2440 W x 3450 H (mm)                                                                                                                                     |