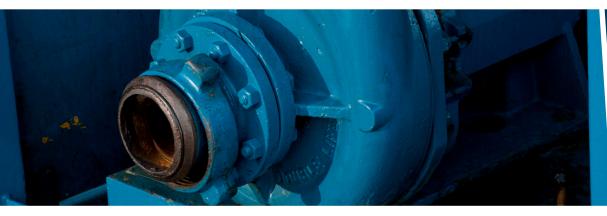

## Centrifugal Pump WP34

| Power Drive Specification |                   |
|---------------------------|-------------------|
| Engine Type               | Zone II Ford 2725 |
| Fuel Type                 | Diesel            |
| Max RPM                   | 2000              |
| Engine Horsepower         | 100               |
| Clutch Type               | Direct drive      |
| Fuel Capacity             | 40 imp gal        |
| Starting System           | Air start         |

| Pump                  |                                                                                                                      |
|-----------------------|----------------------------------------------------------------------------------------------------------------------|
| Pump Type             | 4" x 3" x 13" single stage                                                                                           |
| Duty                  | N/A                                                                                                                  |
| Max Pressure          | 8.5 bar                                                                                                              |
| Max Flow              | 2.5m³/min                                                                                                            |
| Suction Connections   | 4" 150 / 4" Weco                                                                                                     |
| Discharge Connections | 3" 150 / 4" Weco                                                                                                     |
| Suction Required      | Free flooding                                                                                                        |
| Controls              | Externally mounted c/w all controls and gauges                                                                       |
| Shut Down System      | Oil operated - stop, emergency stop, overspeed, high water temp, high exhaust temp, low oil pressure, fuel shut off. |

| Dimensions |         |
|------------|---------|
| Length     | 2700 mm |
| Width      | 1300 mm |
| Height     | 1590 mm |
| Weight     | 2800kg  |

| Certification |                                             |
|---------------|---------------------------------------------|
|               | OCMA MEC I ZONE II; SI 1998 No 2307. BS7072 |