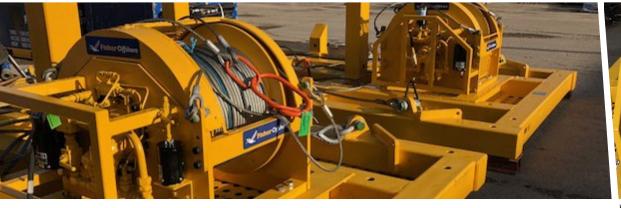

## **15Te Subsea Winch**

| 15Te Subsea Winch       |                                                                                                                                                     |
|-------------------------|-----------------------------------------------------------------------------------------------------------------------------------------------------|
| Capacity                | 15Te on bottom layer (1st layer)                                                                                                                    |
| Motor                   | Bent axis piston type                                                                                                                               |
| Brake                   | Auto-failsafe spring applied disc                                                                                                                   |
| Gearbox                 | Multi-stage planetory gearbox                                                                                                                       |
| Hydraulics              | Max pressure 210 bar<br>Flow up to 240 l/min                                                                                                        |
| Control                 | Manual lever handle mounted on winch with spring applied auto return to neutral                                                                     |
| Drum dimensions         | Core Ø 482mm<br>Drum width 500mm<br>Flange depth 170mm                                                                                              |
| Construction            | All steel bolted/welded frame and base c/w 4 x corner lift points                                                                                   |
| Dimensions (with frame) | 5200 L x 3200 W x 1600 H mm                                                                                                                         |
| Shipping Weight         | 6500kg                                                                                                                                              |
| Optional extras         | Hydraulic power unit (Diesel and Electric); Spooling gear;<br>Deck sheaves; Fairleads: Wire rope; Fabrication of bespoke<br>grillage/secondary base |