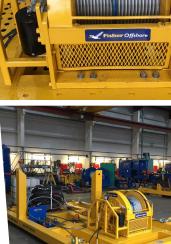

## **15Te Subsea Winch**

| 15Te Subsea Winch       |                                                                                                                                                     |
|-------------------------|-----------------------------------------------------------------------------------------------------------------------------------------------------|
| Capacity                | 15Te on bottom layer (1st layer)                                                                                                                    |
| Motor                   | Bent axis piston type                                                                                                                               |
| Brake                   | Auto-failsafe spring applied disc                                                                                                                   |
| Gearbox                 | Multi-stage planetory gearbox                                                                                                                       |
| Hydraulics              | Max pressure 210 bar<br>Flow up to 240 l/min                                                                                                        |
| Control                 | Manual lever handle mounted on winch with spring applied auto return to neutral                                                                     |
| Drum dimensions         | Core Ø 482mm<br>Drum width 500mm<br>Flange depth 170mm                                                                                              |
| Construction            | All steel bolted/welded frame and base c/w 4 x corner lift points                                                                                   |
| Dimensions (with frame) | 5200 L x 3200 W x 1600 H mm                                                                                                                         |
| Shipping Weight         | 6500kg                                                                                                                                              |
| Optional extras         | Hydraulic power unit (Diesel and Electric); Spooling gear;<br>Deck sheaves; Fairleads: Wire rope; Fabrication of bespoke<br>grillage/secondary base |