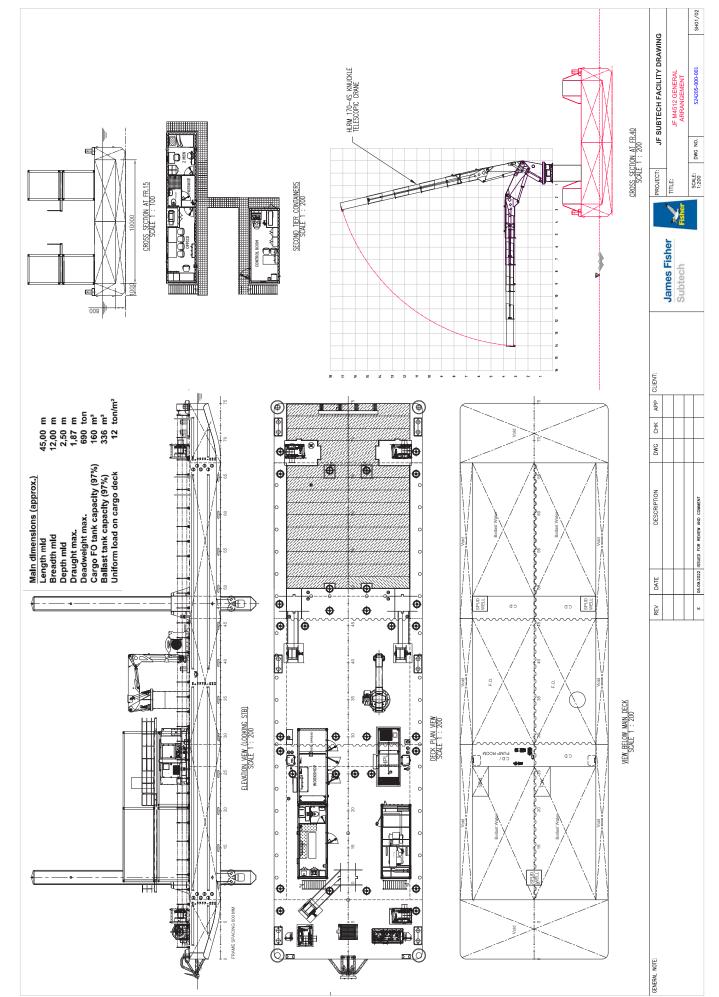

## **Vessel identification**

The Subtech 4512 is a Damen Stan pontoon, equipped with a 4-point mooring system and 3 hydraulically driven 18-meter spud poles, she has flexibility to work in a wide range of water depths. With a deckspace exceeding 500m², she can be configured for a wide range of activities.

## **Dimensions and weight**

| Gross tonnage  | 337 tons |
|----------------|----------|
| Net tonnage    | 101 tons |
| Deadweight     | 510 tons |
| Overall length | 45m      |
| Breadth        | 12m      |
| Depth          | 2.5m     |
| Draught        | 1.87m    |
|                |          |