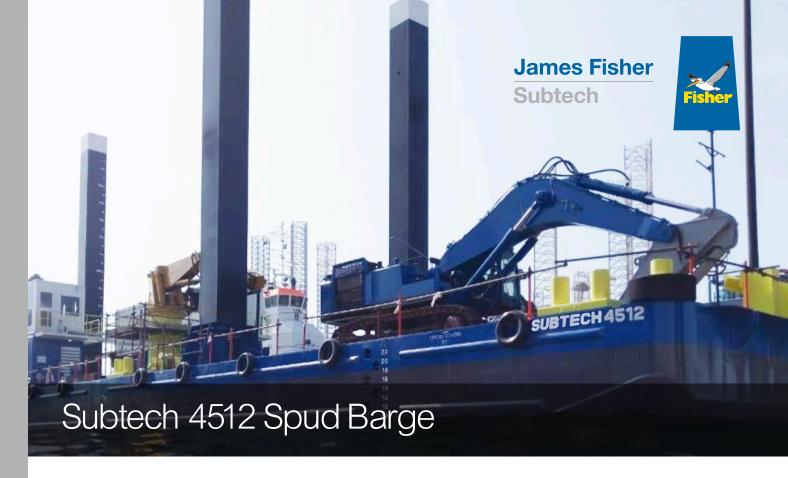

## **Vessel identification**

The Subtech 4512 is a Damen Stan pontoon, equipped with a 4-point mooring system and 3 hydraulically driven 18-meter spud poles, she has flexibility to work in a wide range of water depths. With a deckspace exceeding 500m², she can be configured for a wide range of activities.