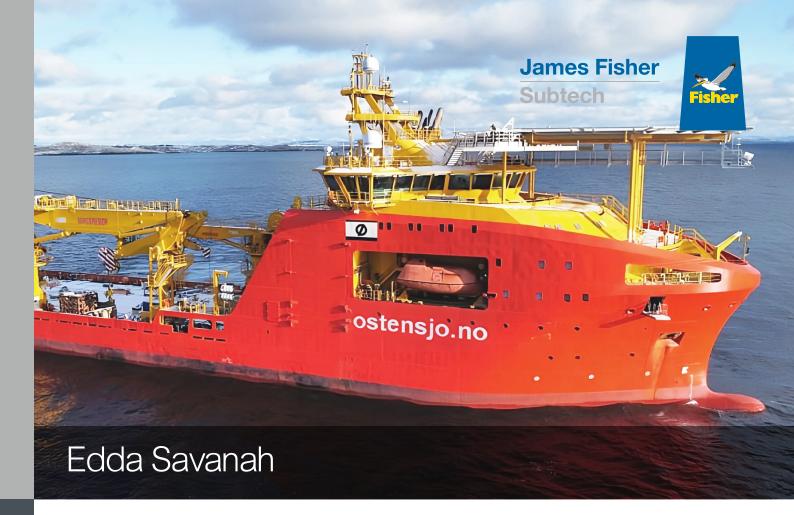

## **Main particulars**

| Length all over                   | 97.24 m                                                                                                                                                                                                   |
|-----------------------------------|-----------------------------------------------------------------------------------------------------------------------------------------------------------------------------------------------------------|
| Length between perp.              | 87.30 m                                                                                                                                                                                                   |
| Breadth moulded                   | 22.00 m                                                                                                                                                                                                   |
| Depth moulded                     | 9.20 m                                                                                                                                                                                                    |
| Deck area                         | ~1100 m²                                                                                                                                                                                                  |
| Max speed                         | 15.0 kn                                                                                                                                                                                                   |
| Service speed                     | 12.0 kn                                                                                                                                                                                                   |
| Fuel oil capacity                 | ~1250 m³                                                                                                                                                                                                  |
| Fresh water capacity              | ~1150 m³                                                                                                                                                                                                  |
| Deck load (VCG 1 m<br>above deck) | ~2400 t                                                                                                                                                                                                   |
| Deadweight @ 7.2m                 | ~5500 t                                                                                                                                                                                                   |
| Class                             | DNV +1A1, SF, E0, offshore<br>service vessel +, Dynpos<br>AUTR, Dynpos E, BWM<br>T, COMF V(3)C(3), clean<br>design tier III, BIS, NAUT<br>OSV(A), ICE 1C, DK(+),<br>HELDK SH, SPS2008,<br>recyclable, ECA |