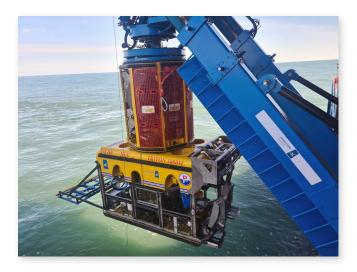

#### **ROV** systems

The vessel is permanently equipped with a state-of-the art 150hp Triton XLX work class ROV system and an optional Cougar-XT light work class and inspection vehicle.