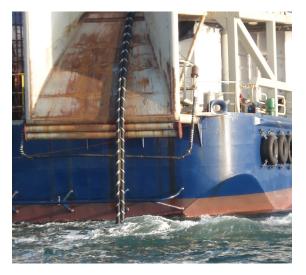

Utilising a DP2 vessel, the team successfully carried out cable excavation using Reef Subsea's T4000 tool, as well as an R2 Sonic 2024 echosounder multibeam and processors.