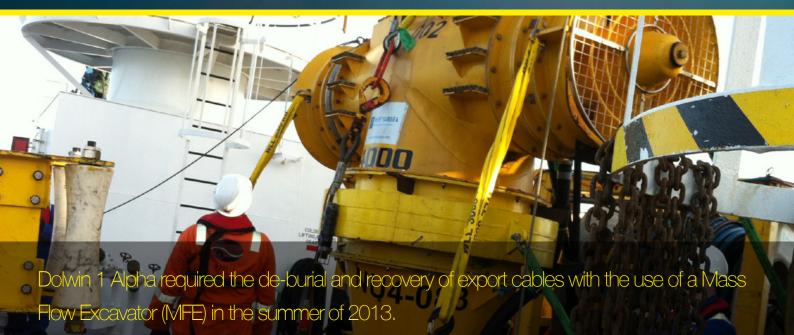

## **Dolwin 1 Alpha offshore wind farm** 2013

Osiris Marine Services worked within close proximity of the cable vessel to support operations on the project.

This project showcased Osiris' ability to work on large projects within the renewables industry and strengthened their knowledge of cable handling and de-burial operations.

Utilising a DP2 vessel, the team successfully carried out cable excavation using Reef Subsea's T4000 tool, as well as an R2 Sonic 2024 echosounder multibeam and processors.