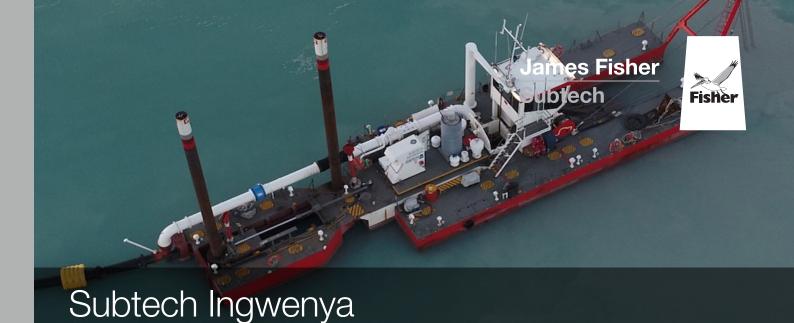

# Vessel identification

The Subtech Ingwenya is reliable, fuel efficient, has low maintenance costs and is extremely productive at all dredging depths. The dredger has Christmas tree compatibility for rough weather or unsuitable ground conditions for a spud.

It is equipped with state-of-the-art technology, including the following key features:

cutter suction dredger

- Low cost per cubic metre
- An exceptional rate of pumping power unrivalled in its class
- · Improved ergonomics and diagnostics
- Robust construction, reliable operation and excellent performance