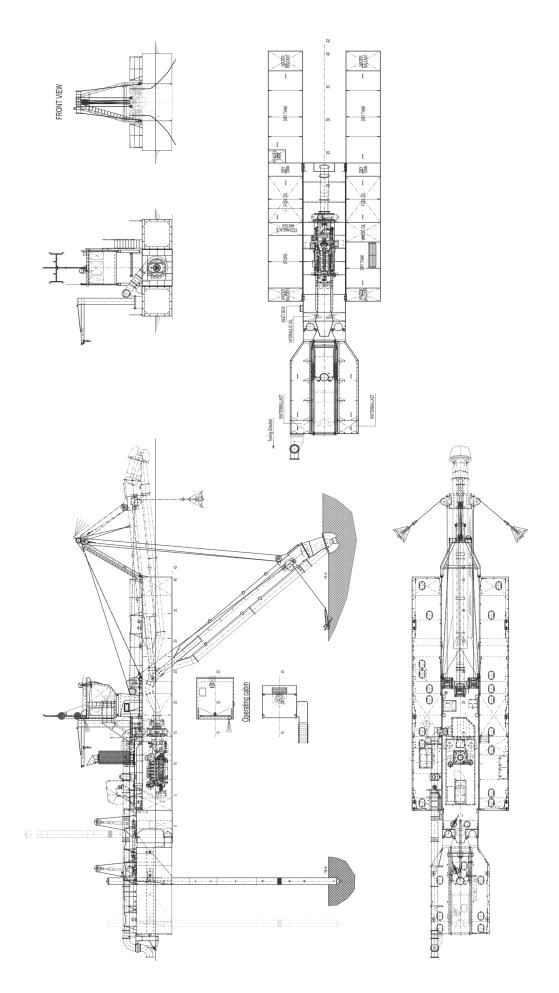

## **Dimensions and weight**

| Overall length          | 32.3m |
|-------------------------|-------|
| Breadth                 | 7.87m |
| Depth                   | 2.44m |
| Draught                 | 1.4m  |
| Maximum dredge depth    | 14m   |
| Suction pipe diameter   | 550mm |
| Discharge pipe diameter | 500mm |
|                         |       |

## **Dredge pump**

| Туре             | IHC HRCS 1200-250-500, single-walled |
|------------------|--------------------------------------|
| Engine type      | Caterpillar 3512C HD SCAC            |
| Engine power     | 1,350kW @ 1,600rpm                   |
| Fuel consumption | 199.5kg/kWhr                         |
|                  |                                      |

### Cutter

| Туре           | IHC 10-CB-AL-1455-180-V04 |
|----------------|---------------------------|
| Power at shaft | 170kw                     |
| Diameter       | 1455mm                    |
| Max speed      | 30rpm                     |

### **Deck crane**

| Lifting power | 30kn  |
|---------------|-------|
| Outreach      | 3.25m |