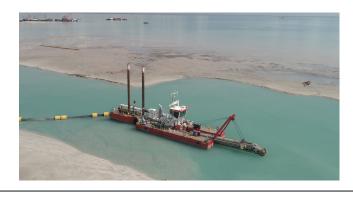

# Vessel identification

The Subtech Ingwenya is reliable, fuel efficient, has low maintenance costs and is extremely productive at all dredging depths. The dredger has Christmas tree compatibility for rough weather or unsuitable ground conditions for a spud.

It is equipped with state-of-the-art technology, including the following key features:

cutter suction dredger

- Low cost per cubic metre
- An exceptional rate of pumping power unrivalled in its class
- · Improved ergonomics and diagnostics
- Robust construction, reliable operation and excellent performance