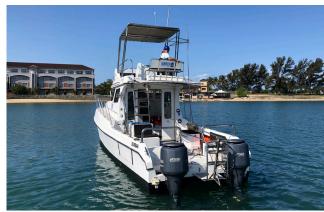

## **Vessel identification**

The Paka Dume is a fast and comfortable workboat suitable for crew transfers, survey works and diving operations. The vessel can be utilized for in port and nearshore operations (including overnight). It can be customized to suit the required needs and is easily transferable by sea in reasonable conditions due to it having overnight capabilities.

| Type of vessel    | Catamaran - category A                      |
|-------------------|---------------------------------------------|
| Overall length    | 11m                                         |
| Beam              | 3.66m                                       |
| Draft             | +- 300mm                                    |
| Displacement      | +- 4000kg                                   |
| Propulsion method | 2 x 250hp outboards                         |
| Fuel capacity     | 800L inboard tank                           |
| Economy           | 10Lt/h at avg 6 knots to 60Lt/h at 20 knots |
| Load capacity     | 3000 kg                                     |
|                   |                                             |