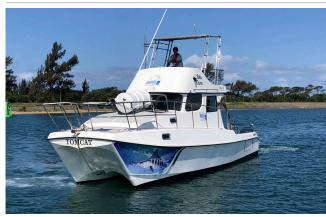

## **Vessel identification**

The Paka Dume is a fast and comfortable workboat suitable for crew transfers, survey works and diving operations. The vessel can be utilized for in port and nearshore operations (including overnight). It can be customized to suit the required needs and is easily transferable by sea in reasonable conditions due to it having overnight capabilities.

| Type of vessel    | Catamaran - category A                      |
|-------------------|---------------------------------------------|
| Overall length    | 11m                                         |
| Beam              | 3.66m                                       |
| Draft             | +- 300mm                                    |
| Displacement      | +- 4000kg                                   |
| Propulsion method | 2 x 250hp outboards                         |
| Fuel capacity     | 800L inboard tank                           |
| Economy           | 10Lt/h at avg 6 knots to 60Lt/h at 20 knots |
| Load capacity     | 3000 kg                                     |
|                   |                                             |