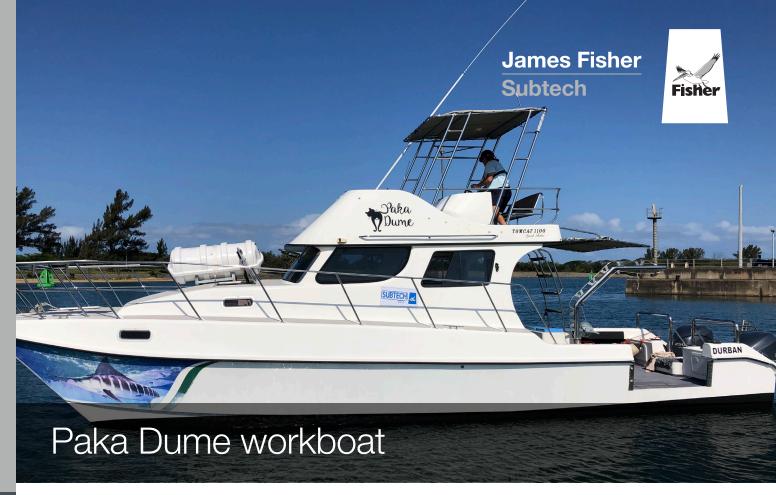

## **Vessel identification**

The Paka Dume is a fast and comfortable workboat suitable for crew transfers, survey works and diving operations. The vessel can be utilized for in port and nearshore operations (including overnight). It can be customized to suit the required needs and is easily transferable by sea in reasonable conditions due to it having overnight capabilities.

| Type of vessel    | Catamaran - category A                      |
|-------------------|---------------------------------------------|
| Overall length    | 11m                                         |
| Beam              | 3.66m                                       |
| Draft             | +- 300mm                                    |
| Displacement      | +- 4000kg                                   |
| Propulsion method | 2 x 250hp outboards                         |
| Fuel capacity     | 800L inboard tank                           |
| Economy           | 10Lt/h at avg 6 knots to 60Lt/h at 20 knots |
| Load capacity     | 3000 kg                                     |
|                   |                                             |