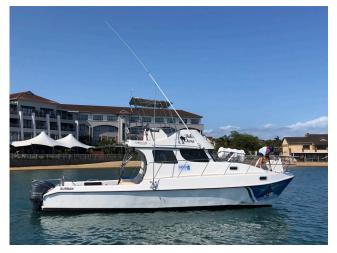

## **Vessel identification**

The Paka Dume is a fast and comfortable workboat suitable for crew transfers, survey works and diving operations. The vessel can be utilized for in port and nearshore operations (including overnight). It can be customized to suit the required needs and is easily transferable by sea in reasonable conditions due to it having overnight capabilities.

| Type of vessel    | Catamaran - category A                      |
|-------------------|---------------------------------------------|
| Overall length    | 11m                                         |
| Beam              | 3.66m                                       |
| Draft             | +- 300mm                                    |
| Displacement      | +- 4000kg                                   |
| Propulsion method | 2 x 250hp outboards                         |
| Fuel capacity     | 800L inboard tank                           |
| Economy           | 10Lt/h at avg 6 knots to 60Lt/h at 20 knots |
| Load capacity     | 3000 kg                                     |
|                   |                                             |