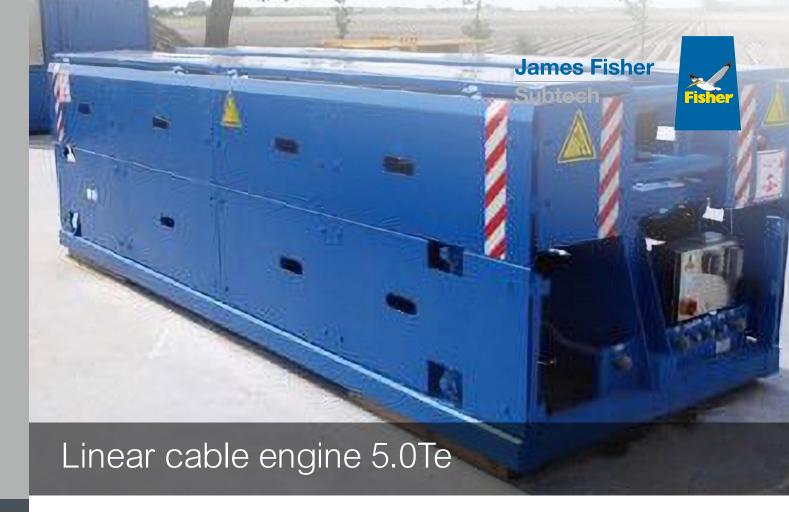

# **Specifications**

#### **Technical details**

| Overall dimensions | 4.6m L x 1.6m B x 1.3m H |
|--------------------|--------------------------|
| Weight in air      | 3.5Te                    |

## **Capability**

| Working pressure        | 280bar                                                               |
|-------------------------|----------------------------------------------------------------------|
| Max. line tension force | 50kN (can be increased to 70kN)                                      |
| Cable opening min.      | 0mm / Max. 250mm                                                     |
| Speed control           | 0 -50 m/min (0 -3,000m/h)                                            |
| Wheel pairs             | 5x wheel pair with wheel ø 620mm/each                                |
| Wheel drive             | 10x hydraulic motors with individual gear boxes and hydraulic brakes |

#### **Power**

| HPU             | 75kW                       |
|-----------------|----------------------------|
|                 | 2.8m L x 1.1m B x 2.2m H - |
|                 | 2.4Te                      |
| Required supply | 440V, 60Hz, 3 phase        |