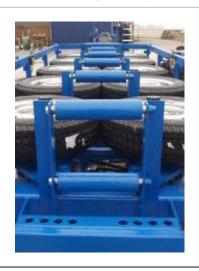

## **Capability**

| Working pressure        | 280bar                                                               |
|-------------------------|----------------------------------------------------------------------|
| Max. line tension force | 50kN (can be increased to 70kN)                                      |
| Cable opening min.      | 0mm / Max. 250mm                                                     |
| Speed control           | 0 -50 m/min (0 -3,000m/h)                                            |
| Wheel pairs             | 5x wheel pair with wheel ø 620mm/each                                |
| Wheel drive             | 10x hydraulic motors with individual gear boxes and hydraulic brakes |