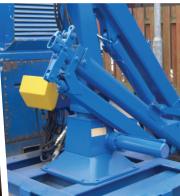

## HMF Marine Crane M111 - K2

The HMF Marine Crane comes complete with skid assembly suitable for deck mounting and electric hydraulic power pack.

The fitted winch is capable of lifting 1.0te at max outreach. This Marine Crane is built to provide long time operation against harsh marine environments.

All piston rods are made from Nikrom 350 with stainless steel pipes and fittings as standard. All cranes provided for hire or sale by Fisher Offshore come with a full certification package including an operations and maintenance manual.