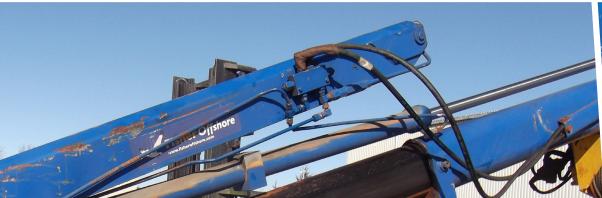

## HMF Marine Crane M111 - K2

The HMF Marine Crane comes complete with skid assembly suitable for deck mounting and electric hydraulic power pack.

The fitted winch is capable of lifting 1.0te at max outreach. This Marine Crane is built to provide long time operation against harsh marine environments.

All piston rods are made from Nikrom 350 with stainless steel pipes and fittings as standard. All cranes provided for hire or sale by Fisher Offshore come with a full certification package including an operations and maintenance manual.