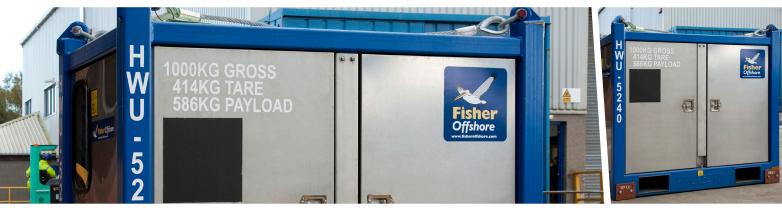

## **Hot Water High Pressure Washer**

Ideal for high temperature wash down on offshore drill rigs, platforms and other hazardous area facilities where high pressure hot water is required.

The unit is designed to pump hot water at temperatures up to 70°C, with normal working temperature set at 55°C.

**Equipment Specification** Classification Group 11 Category 2G 11B T3

An external 440v, 3 phase power source with a minimum capacity of 55kW is required.

| Hot Water High Pressure<br>Washer                |                                                                                                                         |
|--------------------------------------------------|-------------------------------------------------------------------------------------------------------------------------|
| Design Pressure Nozzle selected to operate up to | 210 Bar @ 15 LPM with Nozzle Code No: ¼ MEG Fan Jet - 50 Hz 175 Bar @ 18 LPM with Nozzle Code No: ¼ MEG Fan Jet - 60 Hz |
| Electric Motor                                   | 7.5 kW 4-Pole 440 volt EEx d rated                                                                                      |
| Electric Heater                                  | 40 kW (50/60Hz) 55 deg C. output temperature                                                                            |
| Hazardous area rating                            | Zone 1                                                                                                                  |
| Measured Noise Power Level                       | 80 dBA nominal @ 1 meter                                                                                                |
| Guaranteed Sound Power Level                     | 90 dBA                                                                                                                  |
| Frame                                            | Welded steel certified to DNV 2.7.1                                                                                     |
| Dimensions                                       | 1780 L X 1080 W X 1630 H                                                                                                |
| Weight                                           | 2000 kg Gross                                                                                                           |
| Certification                                    | Transit / Shipping lifting set and lifting points                                                                       |