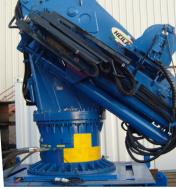

## HLRM 65-3S Marine Crane

## The HLRM 65-3S + Jib 2S Marine Crane + remote control come complete with skid assembly suitable for deck mounting and 55Kw electric hydraulic power pack.

The fitted winch is capable of lifting 4te at all angles. This Marine Crane is built to provide long time operation against harsh marine environments. All piston rods are made from Nikrom 350 with stainless steel pipes and fittings as standard. All cranes provided for hire or sale by Fisher Offshore come with a full certification package including an operations and maintenance manual.

| HLRM 65-3S Marine Crane    |                                       |
|----------------------------|---------------------------------------|
| Hook Capacity              | 5,400kg up to 22,000kg at min. radius |
| Winch Lifting Capacity     | 3,500kg                               |
| Max outreach               | 10.5m and 17m with jib extension      |
| Slewing Angle (Continuous) | 360°                                  |
| Recommended Pump Capacity  | 90 lt/min                             |
| Max Working Pressure       | 280 bar                               |
| Control                    | Mounted Operator Station              |
| Crane Weight inc. base     | 12,000 kg                             |