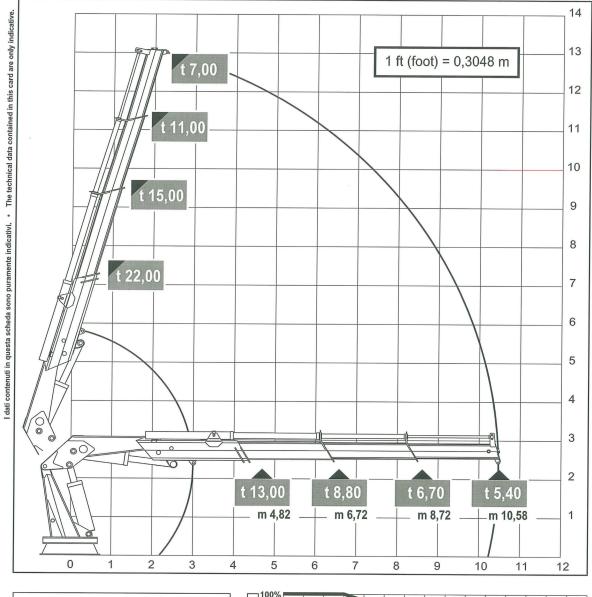

| HLRM 65-3S Marine Crane    |                                       |
|----------------------------|---------------------------------------|
| Hook Capacity              | 5,400kg up to 22,000kg at min. radius |
| Winch Lifting Capacity     | 3,500kg                               |
| Max outreach               | 10.5m and 17m with jib extension      |
| Slewing Angle (Continuous) | 360°                                  |
| Recommended Pump Capacity  | 90 lt/min                             |
| Max Working Pressure       | 280 bar                               |
| Control                    | Mounted Operator Station              |
| Crane Weight inc. base     | 12,000 kg                             |

## HLRM 65-3S Marine Crane

WORKING DIAGRAM DIAGRAMMA DI LAVORO

HLRM 65-3S

(ONLY FOR USE WITH HOOK - SEA STATE - 0 - OR HARBOUR CONDITION)