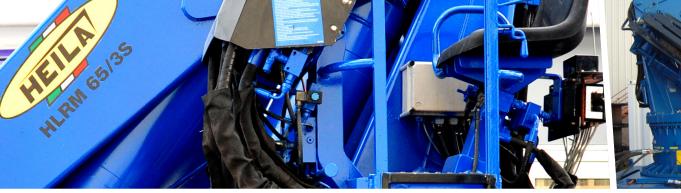

## The HLRM 65-3S + Jib 2S Marine Crane + remote control come complete with skid assembly suitable for deck mounting and 55Kw electric hydraulic power pack.

The fitted winch is capable of lifting 4te at all angles. This Marine Crane is built to provide long time operation against harsh marine environments. All piston rods are made from Nikrom 350 with stainless steel pipes and fittings as standard. All cranes provided for hire or sale by Fisher Offshore come with a full certification package including an operations and maintenance manual.

| HLRM 65-3S Marine Crane    |                                       |
|----------------------------|---------------------------------------|
| Hook Capacity              | 5,400kg up to 22,000kg at min. radius |
| Winch Lifting Capacity     | 3,500kg                               |
| Max outreach               | 10.5m and 17m with jib extension      |
| Slewing Angle (Continuous) | 360°                                  |
| Recommended Pump Capacity  | 90 lt/min                             |
| Max Working Pressure       | 280 bar                               |
| Control                    | Mounted Operator Station              |
| Crane Weight inc. base     | 12,000 kg                             |