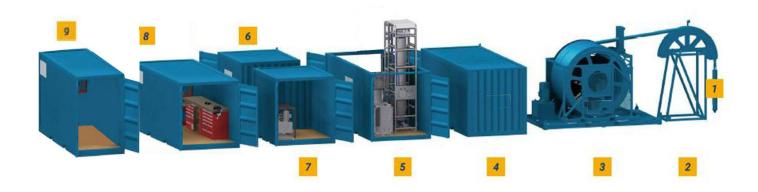

The cutting process involves using an ultra high pressure water jet with a sharp-edged garnet

|   | ITEM                                                           | DIMENSIONS (L x W x H) m | WEIGHT kg |
|---|----------------------------------------------------------------|--------------------------|-----------|
| 1 | Downhole Cutting Head (DCH) I mounted on skid                  | 2.7 x 0.15 x 0.15        | 320       |
|   | Downhole Cutting Head (DCH) II mounted on skid                 | 2.85-3 x 0.15 x 0.15     | 320       |
|   | Downhole Cutting Head (DCH) III and IV and PCH mounted on skid | 4.07 x 0.22 x 0.22       | 1030      |
| 2 | A Frame/Overboard Chute                                        | 4 x 2 x 4.6              | 1200      |
| 3 | Hose Reeler, Umbilical                                         | 2.3 x 2.6 x 2.4          | 6500      |
| 4 | Air Compressor                                                 | 6.1 x 2.44 x 2.59        | 9500      |
| 5 | Abrasive Mixing Unit in shipping container                     | 6.1 x 2.44 x 2.59        | 6300      |
|   |                                                                | (4.15 H assembled)       |           |
| 6 | Control system and HPU                                         | 3 x 2.44 x 2.9           | 7300      |
| 7 | High Pressure Pump                                             | 3 x 2.45 x 2.83          | 7500      |
| 8 | Workshop Container                                             | 6.1 x 2.44 x 2.59        | 3100      |
| 9 | Abrasive 4 tons for approx 22 cutting hours                    | 3 x 2.44 x 2.59          | 6500      |