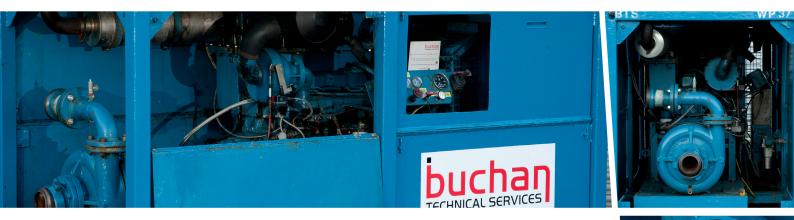

## Centrifugal Pump WP37

| Power Drive Specification |                      |  |
|---------------------------|----------------------|--|
| Engine Type               | Zone II Iveco 7675 i |  |
| Fuel Type                 | Diesel               |  |
| Max RPM                   | 2000                 |  |
| Engine Horsepower         | 100                  |  |
| Clutch Type               | Direct drive         |  |
| Fuel Capacity             | 40 Imp Gal           |  |
| Starting System           | Air Start            |  |

| Pump                  |                                                                                                                      |
|-----------------------|----------------------------------------------------------------------------------------------------------------------|
| Pump Type             | 4" x 3" x 13" single stage                                                                                           |
| Duty                  | N/A                                                                                                                  |
| Max Pressure          | 8.5 bar                                                                                                              |
| Max Flow              | 2.5m³/min                                                                                                            |
| Suction Connections   | 4" 150 / 4" Weco                                                                                                     |
| Discharge Connections | 3" 150 / 4" Weco                                                                                                     |
| Suction Required      | Free flooding                                                                                                        |
| Controls              | Externally mounted c/w all controls and gauges                                                                       |
| Shut Down System      | Oil operated - stop, emergency stop, overspeed, high water temp, high exhaust temp, low oil pressure, fuel shut off. |

| Dimensions |         |
|------------|---------|
| Length     | 2700 mm |
| Width      | 1300 mm |
| Height     | 1590 mm |
| Weight     | 2800kg  |

| Certification |                                             |
|---------------|---------------------------------------------|
|               | OCMA MEC I ZONE II; SI 1998 No 2307. BS7072 |