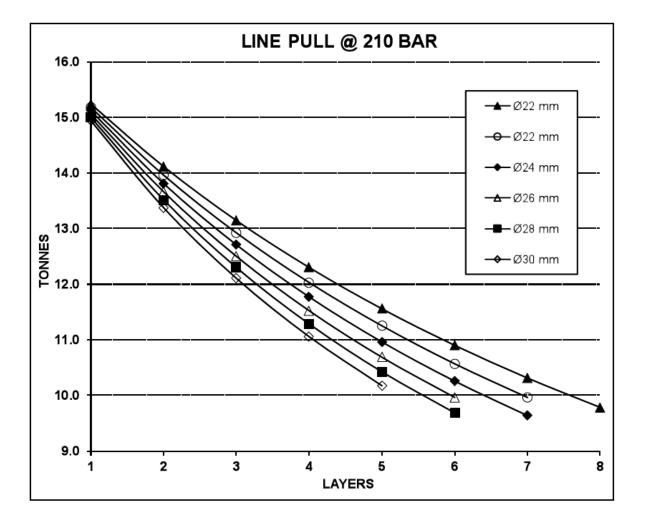

## DRUM STORAGE CAPACITY

| BFG15       | Core dia | 482   | Flange Depth | 170   | Drum Width | 500   |
|-------------|----------|-------|--------------|-------|------------|-------|
| Rope Ø mm   | 20       | 22    | 24           | 26    | 28         | 30    |
| Turns/Layer | 24.0     | 21.9  | 20.0         | 18.5  | 17.2       | 16.0  |
| Layer       | metre    | metre | metre        | metre | metre      | metre |
| 1           | 38       | 35    | 32           | 30    | 28         | 26    |
| 2           | 79       | 72    | 67           | 62    | 58         | 55    |
| 3           | 123      | 113   | 105          | 98    | 92         | 86    |
| 4           | 170      | 157   | 146          | 136   | 128        | 121   |
| 5           | 220      | 203   | 189          | 178   | 168        | 159   |
| 6           | 273      | 253   | 236          | 222   | 210        |       |
| 7           | 329      | 306   | 286          |       |            |       |
| 8           | 388      |       |              |       |            |       |